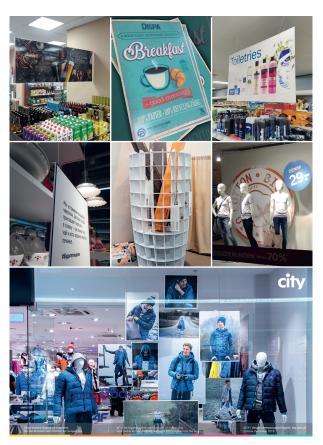

## PRODUCT APPLICATIONS

DISPA® is an ideal printing substrate and perfectly suited to die cutting or processing with CNC technology.

DISPA® – the perfect solution for:

- Indoor promotion campaigns
- Hanging, ceiling-mounted signs
- Display and POS/POP applications
- DISPA®outdoor for short-term outdoor applications and signage