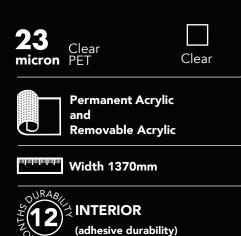

#### PRODUCT STRUCTURE

| Release Liner | 2 Side PE Coated, 1 Side Siliconised Kraft |
|---------------|--------------------------------------------|
| Adhesive      | Permanent Acrylic (Pressure Sensitive)     |
| Film          | Visually Clear PET                         |
| Adhesive      | Removable Acrylic (Pressure Sensitive)     |
| Release Liner | Embossed HDPE                              |

#### PRODUCT CHARACTERISTIC

| Film Thickness            | 0.9 mil (23µ)                                             | 2.5 mil |
|---------------------------|-----------------------------------------------------------|---------|
| Adhesive Layer            | 1 mil (25µ) permanent<br>0.6 mil (14µ) removable          | (62 µ)  |
| Film/Adhesive Ratio       | 1:0.9:0.6                                                 |         |
| UV Protection Factor      | UV Stable                                                 |         |
| Service Temperature Range | -4°F to 248°F (-20°C to 120°C)                            |         |
| Application Temperature   | >41°F (5°C)                                               |         |
| Shelf Life                | 2 Years                                                   |         |
| Storage Conditions        | 59°F to 72°F (15°C to 22°C);<br>50 - 55% Relative Humidit |         |