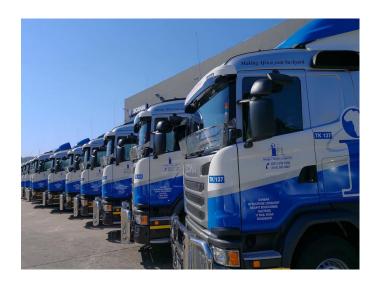

**Metamark** M7A Series

MetaScape® High Performance Calendered Sign Vinyl

MetaScape 7 Series is a high performance calendered vinyl supplied with MetaScape® adhesive, developed for computer-cut graphics for vehicles, window decals, and long term applications onto flat or slightly curved surfaces.

**Metamark** M7A Series offers faster, easier, trouble-free applications by providing air with an exit route from under the graphic. The MetaScape adhesive system is suitable for a dry application method, resulting in a durable graphic much sooner after installation. Air may be expelled during application through the channels in the adhesive.





## **Metamark** M7A Series

MetaScape® High Performance Calendered Sign Vinyl

### **Application Examples**

See our Metamark M7A Series in action!





## **Specifications**

#### **Metamark** M7A Series

| Face Film    | 70 Micron Polymeric Calendered PVC                                                                                                              |
|--------------|-------------------------------------------------------------------------------------------------------------------------------------------------|
| Adhesive     | MetaScape® Permanent Solvent-Based Adhesive                                                                                                     |
| Liner        | Structured Layflat Kraft with PE Coating                                                                                                        |
| Durability   | 8 years black and white, 7 years colours, 5 years for metallics. Shelf lif