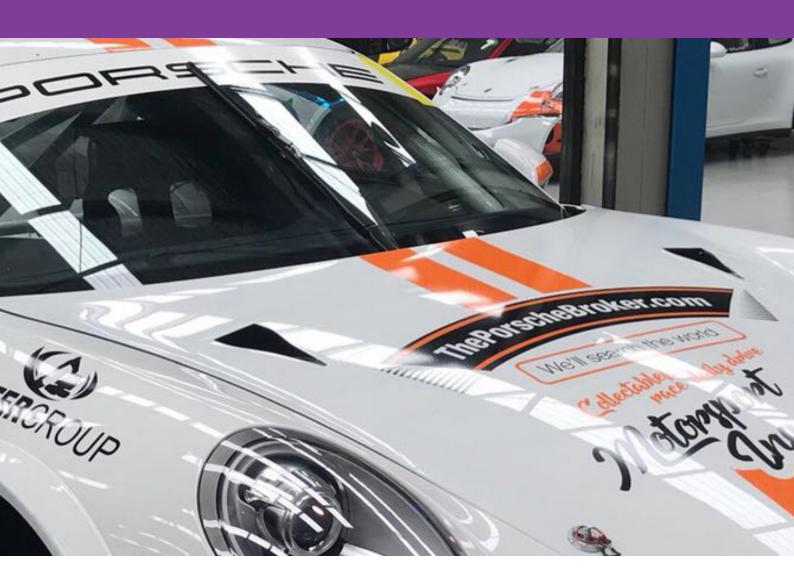

# **Metamark** M7A Series

MetaScape® High Performance Calendered Sign Vinyl

MetaScape 7 Series is a high performance calendered vinyl supplied with MetaScape® adhesive, developed for computer-cut graphics for vehicles, window decals, and long term applications onto flat or slightly curved surfaces.

**Metamark** M7A Series offers faster, easier, trouble-free applications by providing air with an exit route from under the graphic. The MetaScape adhesive system is suitable for a dry application method, resulting in a durable graphic much sooner after installation. Air may be expelled during application through the channels in the adhesive.





## **Metamark** M7A Series

MetaScape® High Performance Calendered Sign Vinyl

### **Application Examples**

See our Metamark M7A Series in act