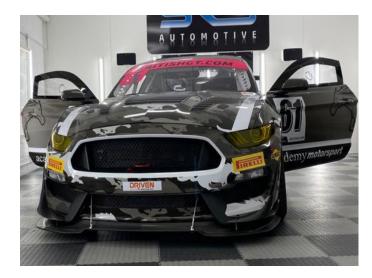

## **MetaGuard** MGC Series

Cast Wrap Film Overlaminate (Matched to MDC)

**MetaGuard** MGC is a premium cast overlaminate, with a permanent solvent-based adhesive. When used together with it's partnered print media, MetaCast®, it provides a matched system to prevent tunnelling or delamination.

It is highly conformable with great ease of application and has been engineered to give long term dimensional stability whilst providing durability to the print.

**Metaguard** MGC has a 10 year durability, and is assured by a MetaSure 10 Year Warranty.



# **MetaGuard** MGC Series

### Cast Wrap Film Overlaminate

#### **Application Examples**

See our MGC Series in action!





### **Specifications**

#### MetaGuard MGC - Overlaminate

| Face Film    | 40 Micron Cast Vinyl                          |
|--------------|-----------------------------------------------|
| Adhesive     | Permanent Solvent-Based Adhesive              |
| Liner        | 140gsm PE Layflat Liner                       |
| Durability   | 10 Years¹. Shelf Life 2 years                 |
| Fire Rating  | Self Extinguishing                            |
| Suitability  | For use on Solvent / Eco-Solvent / Latex inks |
| Regulations  | REACH & RoHS Compliant                        |
| Finishes     | Clear Gloss (MGC-005) / Clear Matt (MGC-002)  |
| Roll Widths  | 1370mm / 1600mm                               |
| Roll Lengths | 25m / 50m                                     |
|              |