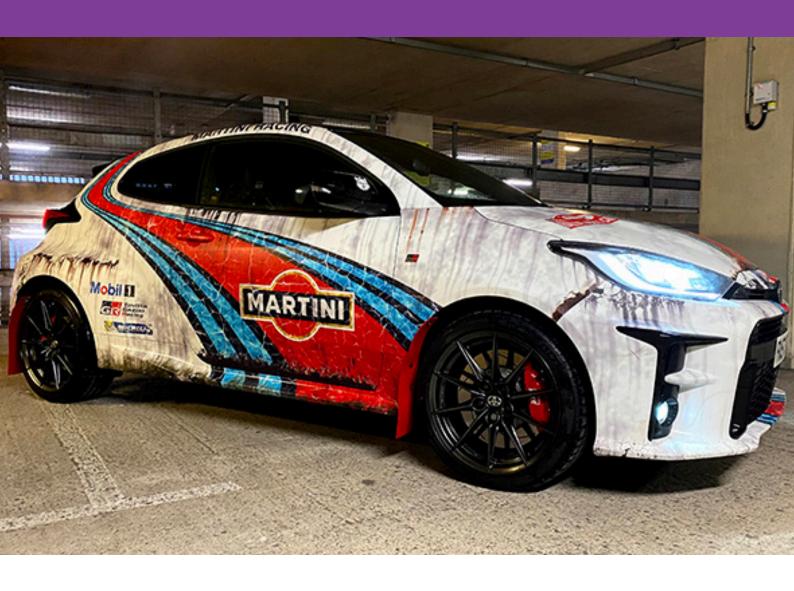

## **MetaGuard** MGC Series

Cast Wrap Film Overlaminate (Matched to MDC)

**MetaGuard** MGC is a premium cast overlaminate, with a permanent solvent-based adhesive. When used together with it's partnered print media, MetaCast®, it provides a matched system to prevent tunnelling or delamination.

It is highly conformable with great ease of application and has been engineered to give long term dimensional stability whilst providing durability to the print.

**Metaguard** MGC has a 10 year durability, and is assured by a MetaSure 10 Year Warranty.



# **MetaGuard** MGC Series

### Cast Wrap Film Overlaminate

#### **Application Examples**

See our MGC Series in action!





### **Specifications**

#### MetaGuard MGC - Overlaminate

| Face Film    | 40 Micron Cast Vinyl