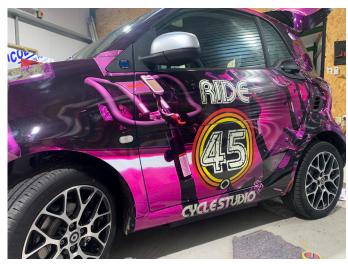

## **MetaGuard** MGC Series

Cast Wrap Film Overlaminate (Matched to MDC)

**MetaGuard** MGC is a premium cast overlaminate, with a permanent solvent-based adhesive. When used together with it's partnered print media, MetaCast®, it provides a matched system to prevent tunnelling or delamination.

It is highly conformable with great ease of application and has been engineered to give long term dimensional stability whilst providing durability to the print.

**Metaguard** MGC has a 10 year durability, and is assured by a MetaSure 10 Year Warranty.



# **MetaGuard** MGC Series

### Cast Wrap Film Overlaminate

#### **Application Examples**

See our MGC Series in action!





### **Specifications**

#### MetaGuard MGC - Overlaminate

| Face Film    | 40 Micron Cast Vinyl                          |
|--------------|-----------------------------------------------|
| Adhesive     | Permanent Solvent-Based Adhesive              |
| Liner        | 140gsm PE Layflat Liner                       |
| Durability   | 10 Years¹. Shelf Life 2 years                 |
| Fire Rating  | Self Extinguishing                            |
| Suitability  | For use on Solvent / Eco-Solvent / Latex inks |
| Regulations  | REACH & RoHS Compliant                        |
| Finishes     | Clear Gloss (MGC-005) / Clear Matt (MGC-002)  |
| Roll Widths  | 1370mm / 1600mm                               |
| Roll Lengths | 25m / 50m                                     |
|              |